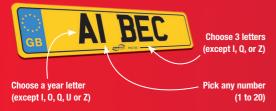

## **PREFIX STYLE**

**CURRENT STYLE** 

newreg.com is a source web site of over 45 million personalised registration marks, all displayed in the true number plate style, giving you a feel for how your New Reg will look.