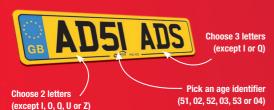

## **PREFIX STYLE**

**CURRENT STYLE** 

newreg.com is a source web site of over 45 million personalised registration marks, all displayed in the true number plate style, giving you a feel for how your New Reg will look.