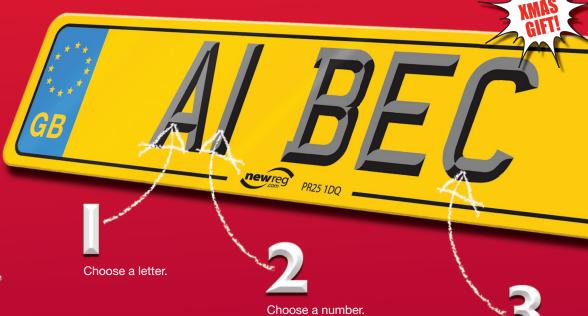

You will receive great examples of your possible New Reg!

All texts charged at 25p each.

Maximum number of texts is limited to 10

Choose ANY combination of three letters

(All registrations are subject to availability)