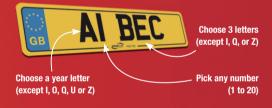

## **PREFIX STYLE**

**CURRENT STYLE** 

newreg.com is a source web site of over 45 million personalised registration marks, all displayed in the true number plate style, giving you a feel for how your New Reg will look.