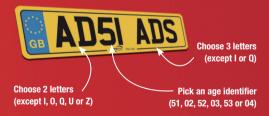

## **PREFIX STYLE**

**CURRENT STYLE** 

newreg.com is a source web site of over 45 million personalised registration marks, all displayed in the true number plate style, giving you a feel for how your New Reg will look.