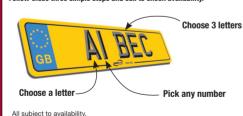

## **CREATE YOUR OWN NEW REG**

Follow these three simple steps and call to check availability

**WHY NEW REG?** 

www.newreg.com is a source web site of over

45 million personalised registration marks,

all displayed in the true number plate style,