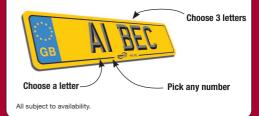

## **CREATE YOUR OWN NEW REG**

Follow these three simple steps and call to check availability.