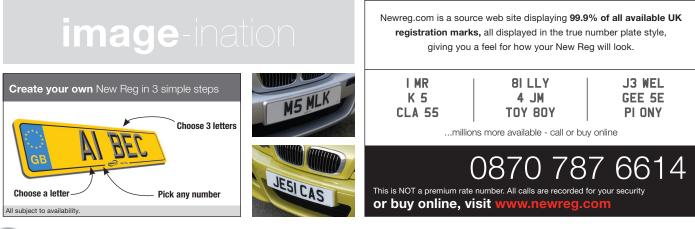

## image-ination

REG JTS

TRY OUR 'REGTXT' SERVICE: Text REG followed by your initials to 81025 and you will receive some great examples of your possible New Reg. Charged at 25p PER TEXT.

New Reg are the official Club and Shirt sponsor of Preston North End Football Club newreg