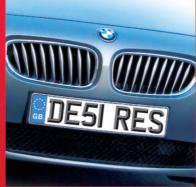

## designalabel

your own' new reg is easy, follow the three steps below and call us now.

Will you choose car type or your name initials?

With literally millions to choose from it's up to you.

Choose a letter · Choose a number