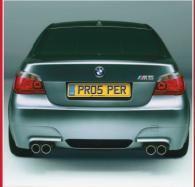

## designalabel

your own' new reg is easy, follow the three steps below and call us now.

Will you choose car type or your name initials?

With literally millions to choose from it's up to you.

Choose a letter · Choose a number