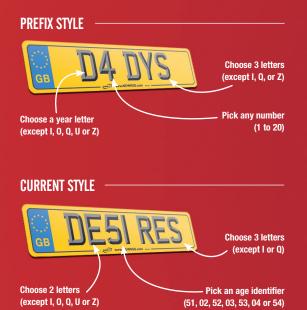

to create your ultimate New Reg

Whatever. We've probably got your New Reg.™

Use our fun Regtxt service. Text 'REG' plus up to 3 initials to 81025 for some great examples of your possible New Reg\*

Great finance deals on millions of registrations