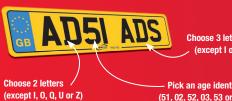

## **CURRENT STYLE -**

Choose a year letter (except I, O, Q, U or Z)

PREFIX STYLE -