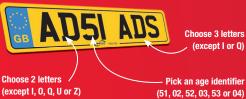

## **CURRENT STYLE -**

Choose a year letter (except I, O, Q, U or Z)

PREFIX STYLE -