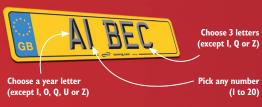

Follow the 3 simple steps for the style that applies to your car's year and call us now!

Whatever. We've probably got your New Reg.™

## **CURRENT STYLE**