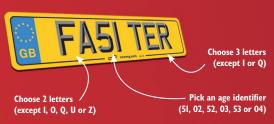

Follow the 3 simple steps for the style that applies to your car's year and call us now!

Whatever. We've probably got your New Reg.™

## **CURRENT STYLE**