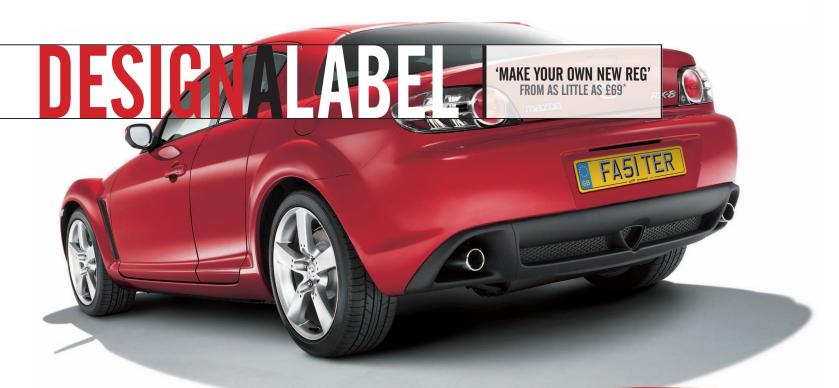

Follow the 3 simple steps for the style that applies to your car's year and call us now!

Whatever. We've probably got your New Reg.™