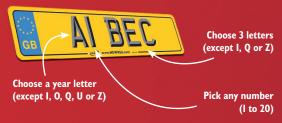

Follow the 3 simple steps for the style that applies to your car's year and call us now!

**CURRENT STYLE** 

Whatever. We've probably got your New Reg.™

Text 'REG' plus up to 3 initials to 81025 for some great examples of your possible New Reg\*\*