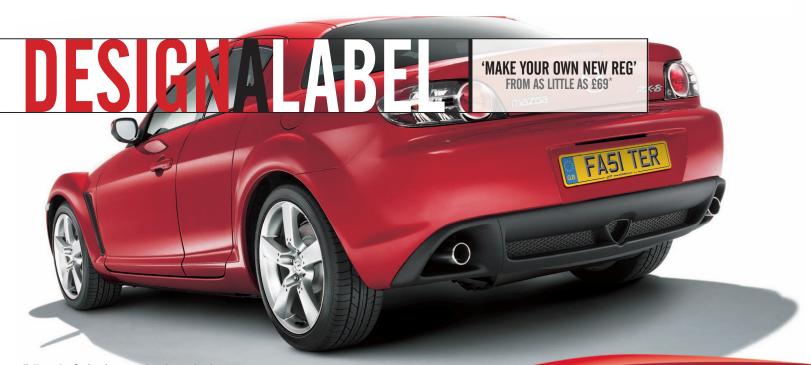

Follow the 3 simple steps for the style that applies to your car's year and call us now!

**CURRENT STYLE** 

Whatever. We've probably got your New Reg.™

Text 'REG' plus up to 3 initials to 81025 for some great examples of your possible New Reg\*\*