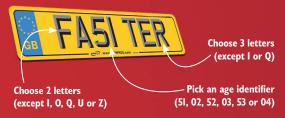

Follow the 3 simple steps for the style that applies to your car's year and call us now!

**CURRENT STYLE** 

Whatever. We've probably got your New Reg.™

Text 'REG' plus up to 3 initials to 81025 for some great examples of your possible New Reg\*\*