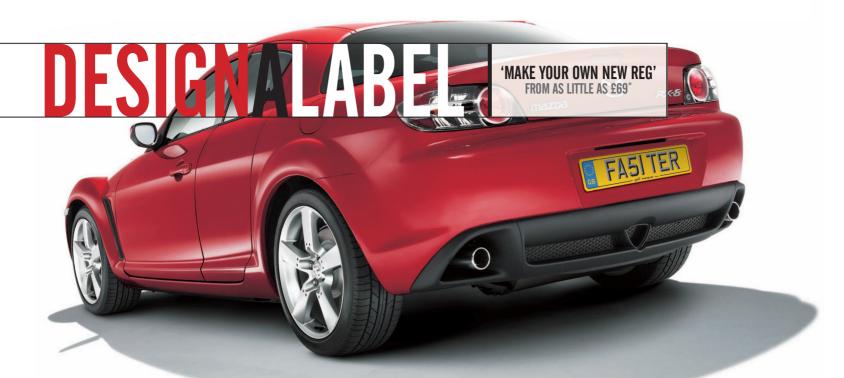

Follow the 3 simple steps for the style that applies to your car's year and call us now!

Whatever. We've probably got your New Reg. TM