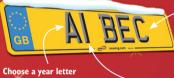

**PREFIX STYLE** 

Choose 3 letters (except I, Q or Z)

Choose a year letter (except I, O, Q, U or Z) Pick any number (I to 20)

**CURRENT STYLE** 

Choose 3 letters
(except I or Q)

Choose 2 letters Pick an age identifier (except 1, 0, Q, U or Z) (51, 02, 52, 03, 53 or 04)