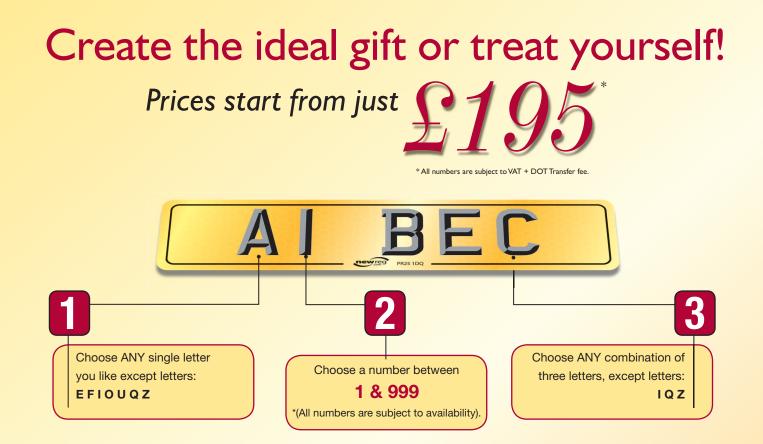

Whatever. We've probably got your New Reg.™

It's easy to create your own personalised New Reg, simply follow the three steps we have illustrated above.