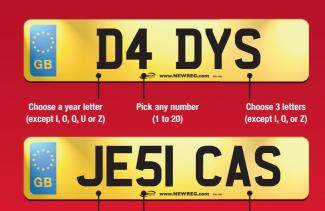

Did you know that as well as our great selection of cherished registrations you can also 'make-your-own' New Reg? Simply follow the 3 steps below to create your New Reg.

newr

Pick an age identifier (51 to 55)

**Choose 3 letters** (except I or Q)

THE PERFECT GIFT OR TREAT YOURSELF! - PRICES FROM £69\*

0870 78 76 730

www.newreg.com sales@newreg.com